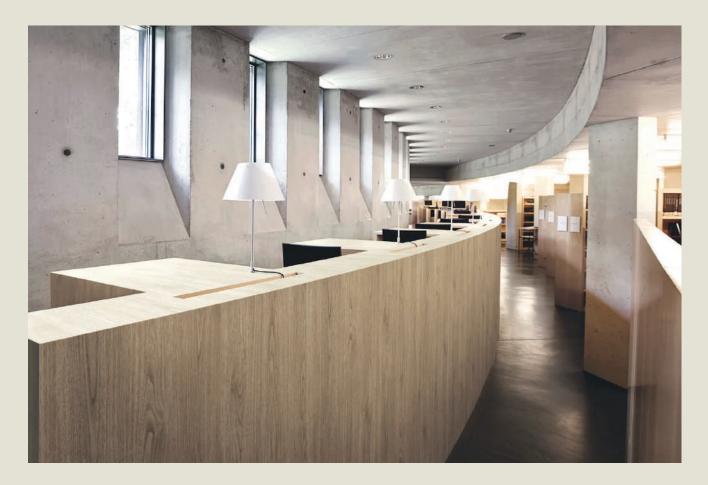

Discover the epitome of high-quality surface materials for your architectural interior spaces with the Casamonte **InstaWrap** interior film. Our innovative product redefines interior design possibilities, merging aesthetics with convenience.

**InstaWrap:** A pinnacle of craftsmanship and design, InstaWrap redefines home finishes with its blend of durability and aesthetic appeal. From revitalizing kitchen cabinets to rejuvenating vanities and more, InstaWrap brings a touch of high-end elegance to every corner of your home. Our commitment to quality ensures that every piece exudes timeless sophistication, breathing new life into cherished spaces.