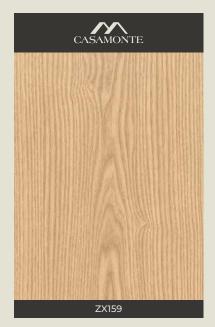

staWrap brings a touch of high-end elegance to every corner of your home. Our commitment to quality ensures that every piece exudes timeless sophistication, breathing new life into cherished spaces.

| WHY                         | NATURE CONCERN        |
|-----------------------------|-----------------------|
| · DURABLE                   | · SUSTAINABLE         |
| · COST EFFECTIVE            | · NO PHTHALATES       |
| · EASY & CLEAN INSTALLATION | · MEETS LEED STANDARS |
| · CLASS A FIRE-RATED        | · NO VOC              |
| · SHORT LEAD TIME           | · ANTIMICROBIAL       |
|                             |                       |



# PATTERNS



WOOD



PAINTED

SOLID



STONE & MARBLE



METAL



SPECIAL FINISH









































































# PAINTED WOOD COLLECTION























# SOLID COLOR COLLECTION







# SOLID COLOR COLLECTION















# **STONE & MARBLE COLLECTION**



















# **STONE & MARBLE COLLECTION**











# METAL COLLECTION

















# SPECIAL FINISH COLLECTION