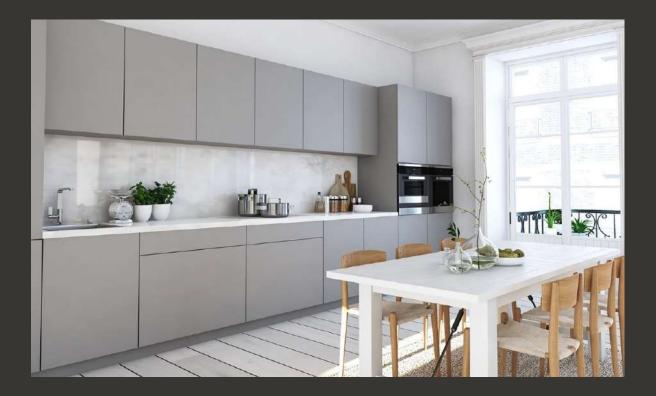

**InstaWrap:** A pinnacle of craftsmanship and design, InstaWrap redefines home finishes with its blend of durability and aesthetic appeal. From revitalizing kitchen cabinets to rejuvenating vanities and more, InstaWrap brings a touch of high-end elegance to every corner of your home. Our commitment to quality ensures that every piece exudes timeless sophistication, breathing new life into cherished spaces.