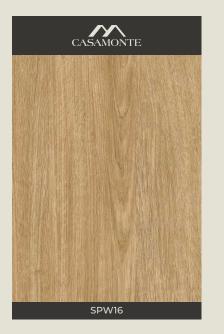

italizing kitchen cabinets to rejuvenating vanities and more, InstaWrap brings a touch of high-end elegance to every corner of your home. Our commitment to quality ensures that every piece exudes timeless sophistication, breathing new life into cherished spaces.

| WHY                         | NATURE CONCERN        |
|-----------------------------|-----------------------|
| · DURABLE                   | · SUSTAINABLE         |
| · COST EFFECTIVE            | · NO PHTHALATES       |
| · EASY & CLEAN INSTALLATION | · MEETS LEED STANDARS |
| · CLASS A FIRE-RATED        | · NO VOC              |
| · SHORT LEAD TIME           | · ANTIMICROBIAL       |
|                             |                       |



# PATTERNS



WOOD



PAINTED

SOLID



STONE & MARBLE



METAL



SPECIAL FINISH









































































# PAINTED WOOD COLLECTION























# SOLID COLOR COLLECTION







# SOLID COLOR COLLECTION















# **STONE & MARBLE COLLECTION**



















# **STONE & MARBLE COLLECTION**











# METAL COLLECTION

















# SPECIAL FINISH COLLECTION