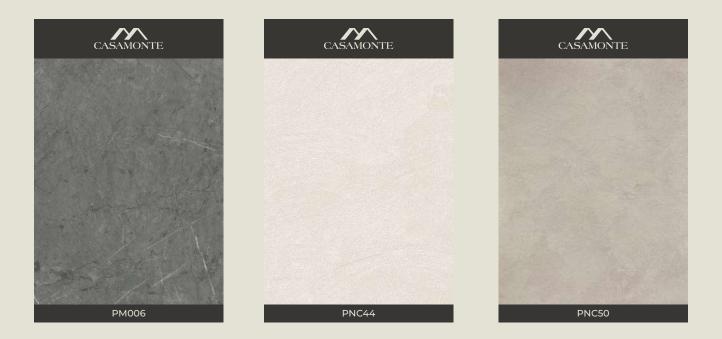

| NATURE CONCERN        |
|-----------------------------|-----------------------|
| · DURABLE                   | · SUSTAINABLE         |
| · COST EFFECTIVE            | · NO PHTHALATES       |
| · EASY & CLEAN INSTALLATION | · MEETS LEED STANDARS |
| · CLASS A FIRE-RATED        | · NO VOC              |
| · SHORT LEAD TIME           | · ANTIMICROBIAL       |
|                             |                       |



# PATTERNS



WOOD



PAINTED

SOLID



STONE & MARBLE



METAL



SPECIAL FINISH









































































# PAINTED WOOD COLLECTION























# SOLID COLOR COLLECTION







# SOLID COLOR COLLECTION















# **STONE & MARBLE COLLECTION**



















# **STONE & MARBLE COLLECTION**











# METAL COLLECTION

















# SPECIAL FINISH COLLECTION