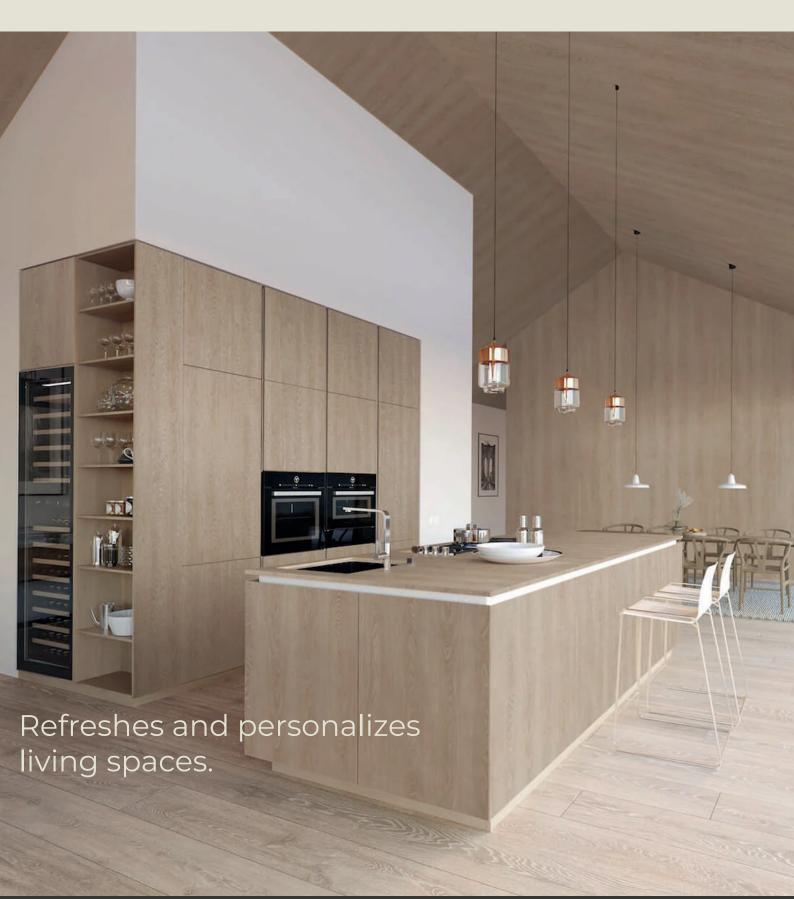

**Casamonte** InstaWrap solves the problem of costly and time-consuming home renovations by offering an affordable, easy-to-apply solution that instantly refreshes and personalizes living spaces.

**InstaWrap:** A pinnacle of craftsmanship and design, InstaWrap redefines home finishes with its blend of durability and aesthetic appeal. From revitalizing kitchen cabinets to rejuvenating vanities and more, InstaWrap brings a touch of high-end elegance to every corner of your home. Our commitment to quality ensures that every piece exudes timeless sophistication, breathing new life into cherished spaces.