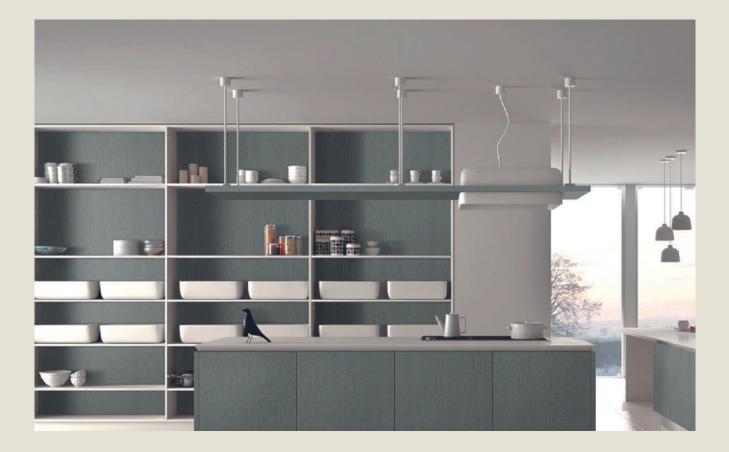

**InstaWrap:** A pinnacle of craftsmanship and design, InstaWrap redefines home finishes with its blend of durability and aesthetic appeal. From revitalizing kitchen cabinets to rejuvenating vanities and more, InstaWrap brings a touch of high-end elegance to every corner of your home. Our commitment to quality ensures that every piece exudes timeless sophistication, breathing new life into cherished spaces.

# PAINTED WOOD COLLECTION