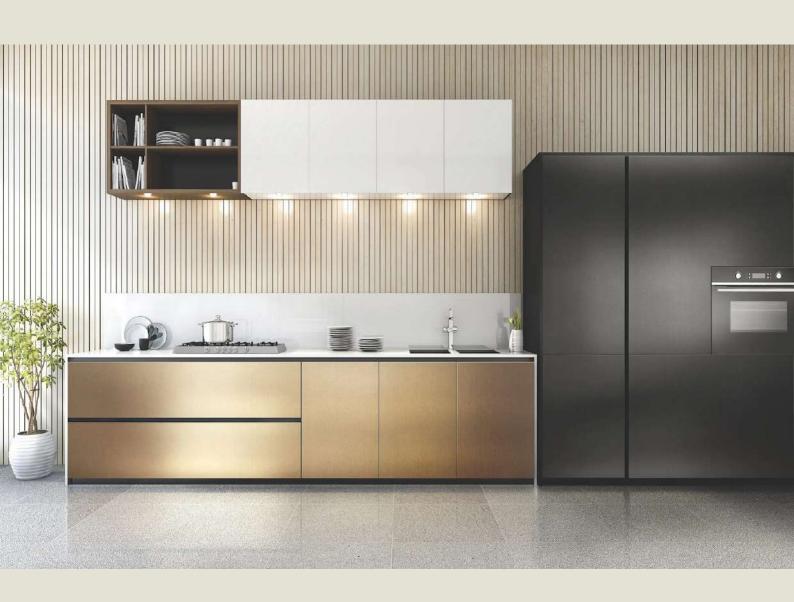

**InstaWrap:** A pinnacle of craftsmanship and design, InstaWrap redefines home finishes with its blend of durability and aesthetic appeal. From revitalizing kitchen cabinets to rejuvenating vanities and more, InstaWrap brings a touch of high-end elegance to every corner of your home. Our commitment to quality ensures that every piece exudes timeless sophistication, breathing new life into cherished spaces.

# METAL COLLECTION