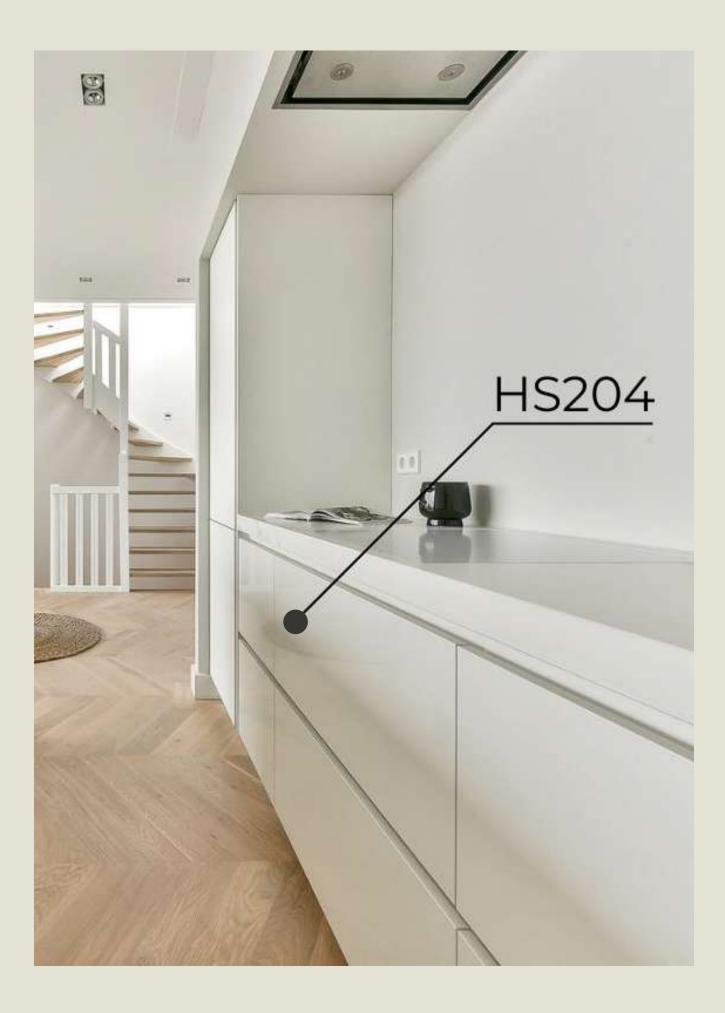

--------------------|
| · DURABLE                   | · SUSTAINABLE         |
| · COST EFFECTIVE            | · NO PHTHALATES       |
| · EASY & CLEAN INSTALLATION | · MEETS LEED STANDARS |
| · CLASS A FIRE-RATED        | · NO VOC              |
| · SHORT LEAD TIME           | · ANTIMICROBIAL       |
|                             |                       |



# PATTERNS



WOOD



PAINTED

SOLID



STONE & MARBLE



METAL



SPECIAL FINISH









































































# PAINTED WOOD COLLECTION























# SOLID COLOR COLLECTION







# SOLID COLOR COLLECTION















# **STONE & MARBLE COLLECTION**



















# **STONE & MARBLE COLLECTION**











# METAL COLLECTION

















# SPECIAL FINISH COLLECTION