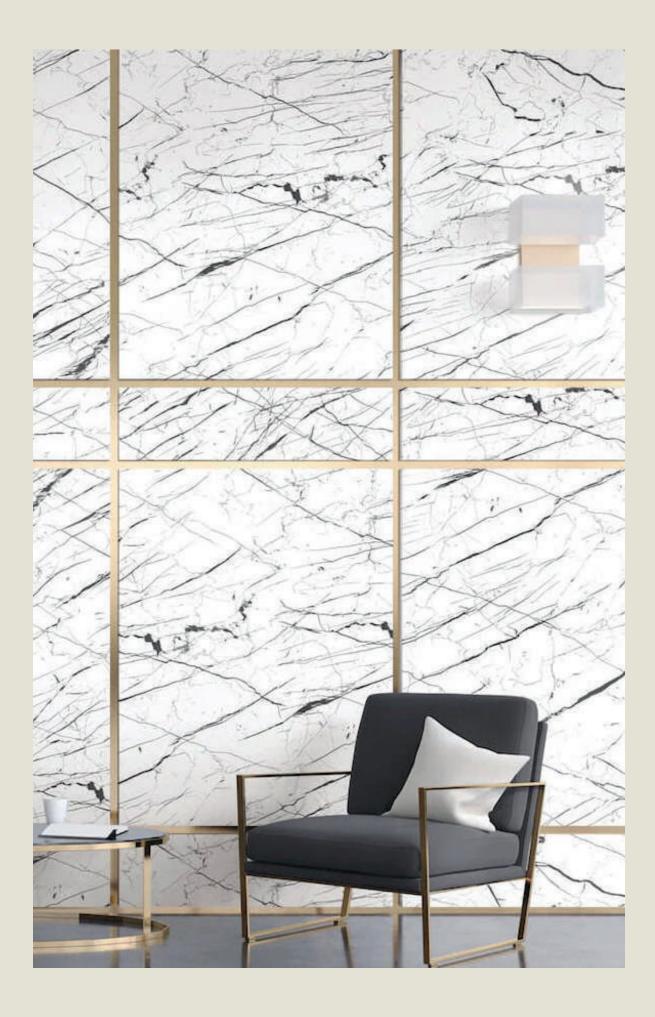

| NATURE CONCERN        |
|-----------------------------|-----------------------|
| · DURABLE                   | · SUSTAINABLE         |
| · COST EFFECTIVE            | · NO PHTHALATES       |
| · EASY & CLEAN INSTALLATION | · MEETS LEED STANDARS |
| · CLASS A FIRE-RATED        | · NO VOC              |
| · SHORT LEAD TIME           | · ANTIMICROBIAL       |
|                             |                       |



# PATTERNS



WOOD



PAINTED

SOLID



STONE & MARBLE



METAL



SPECIAL FINISH









































































# PAINTED WOOD COLLECTION























# SOLID COLOR COLLECTION







# SOLID COLOR COLLECTION















# **STONE & MARBLE COLLECTION**



















# **STONE & MARBLE COLLECTION**











# METAL COLLECTION

















# SPECIAL FINISH COLLECTION