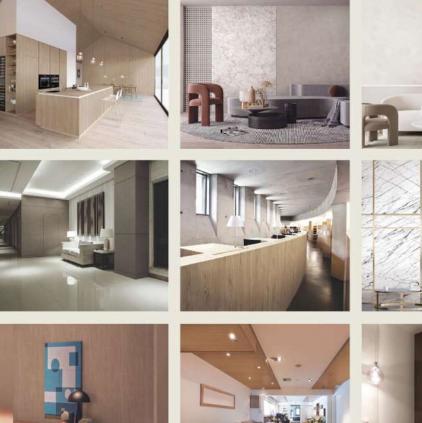

**InstaWrap:** A pinnacle of craftsmanship and design, InstaWrap redefines home finishes with its blend of durability and aesthetic appeal. From revitalizing kitchen cabinets to rejuvenating vanities and more, InstaWrap brings a touch of high-end elegance to every corner of your home. Our commitment to quality ensures that every piece exudes timeless sophistication, breathing new life into cherished spaces.

# PATTERNS

WOOD

PAINTED

SOLID

STONE & MARBLE

METAL

SPECIAL FINISH